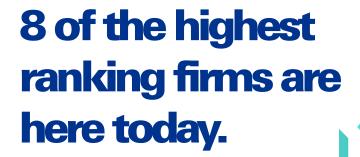

# Poland Open Banking Day Innovation Challenge 2019

The firms are headquartered in 21 different countries around the world.

More than 23 firms list 2 or more large organisations as their clients.

26 firms list their solutions as compliant with EU and Polish regulations.

Fintech firms entered to present their solution in Warsaw this March 2019.