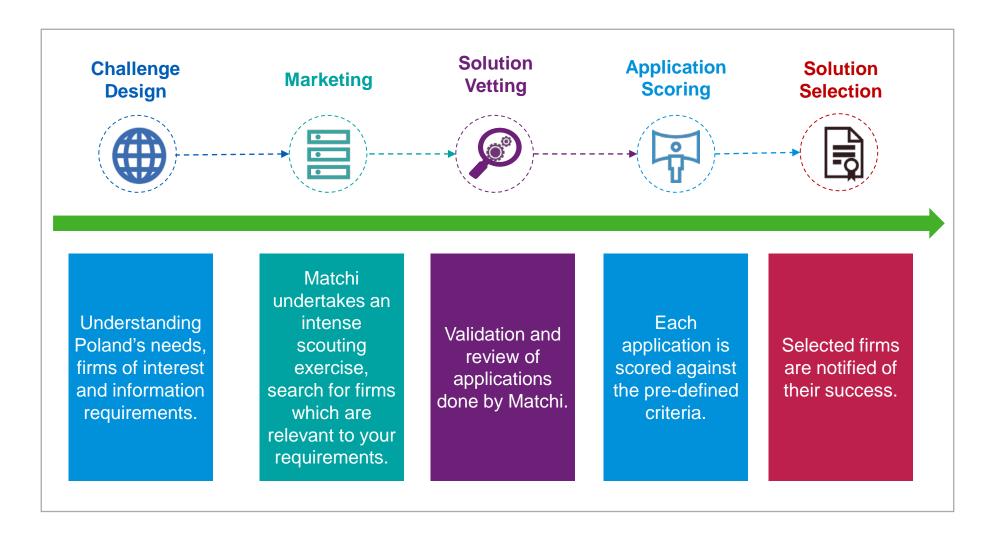

## Global Innovation Challenges / Scans

Proven approach to finding the most relevant solutions

### Platform of over 6,000 Fintech Solutions

Categorized by: Focus Sectors, Fintech Theme, Geography

#### **Track Record**

Worked with Fis, regulators and governments around the world